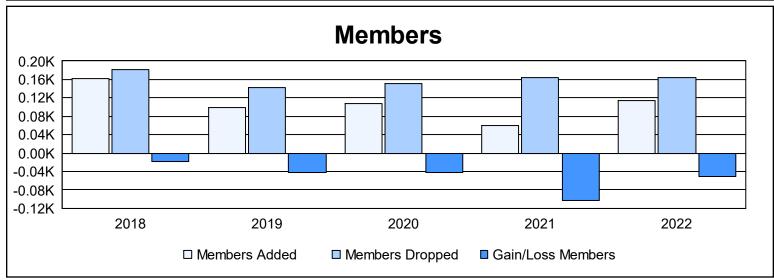

District 105SW As of June 2022 Cumulative

| Year      | New<br>Clubs | Dropped<br>Clubs | Gain/<br>Loss<br>Clubs | New<br>Members | Charter<br>Members | Reinstate<br>Members | Transfer<br>Members | Total<br>Member<br>Added | Total<br>Members<br>Dropped | Gain/<br>Loss<br>Members |
|-----------|--------------|------------------|------------------------|----------------|--------------------|----------------------|---------------------|--------------------------|-----------------------------|--------------------------|
| 2017-2018 | 0            | 0                | 0                      | 134            | 0                  | 11                   | 17                  | 162                      | 181                         | -19                      |
| 2018-2019 | 0            | 1                | -1                     | 84             | 1                  | 3                    | 11                  | 99                       | 142                         | -43                      |
| 2019-2020 | 0            | 3                | -3                     | 82             | 1                  | 10                   | 15                  | 108                      | 150                         | -42                      |
| 2020-2021 | 0            | 2                | -2                     | 49             | 0                  | 3                    | 8                   | 60                       | 164                         | -104                     |
| 2021-2022 | 0            | 1                | -1                     | 89             | 2                  | 7                    | 16                  | 114                      | 165                         | -51                      |
| Average   | 0            | 1                | -1                     | 88             | 1                  | 7                    | 13                  | 109                      | 160                         | -52                      |