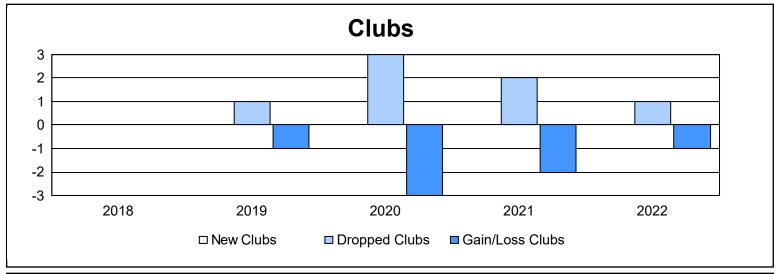

District 105SW As of June 2022 Cumulative

| Year      | New<br>Clubs | Dropped<br>Clubs | Gain/<br>Loss<br>Clubs | New<br>Members | Charter<br>Members | Reinstate<br>Members | Transfer<br>Members | Total<br>Member<br>Added | Total<br>Members<br>Dropped | Gain/<br>Loss<br>Members |
|-----------|--------------|------------------|------------------------|----------------|--------------------|----------------------|---------------------|--------------------------|-----------------------------|--------------------------|
| 2017-2018 | 0            | 0                | 0                      | 134            | 0                  | 11                   | 17                  | 162                      | 181                         | -19                      |
| 2018-2019 | 0            | 1                | -1                     | 84             | 1                  | 3                    | 11                  | 99                       | 142                         | -43                      |
| 2019-2020 | 0            | 3                | -3                     | 82             | 1                  | 10                   | 15                  | 108                      | 150                         | -42                      |
| 2020-2021 | 0            | 2                | -2                     | 49             | 0                  | 3                    | 8                   | 60                       | 164                         | -104                     |
| 2021-2022 | 0            | 1                | -1                     | 89             | 2                  | 7                    | 16                  | 114                      | 165                         | -51                      |
| Average   | 0            | 1                | -1                     | 88             | 1                  | 7                    | 13                  | 109                      | 160                         | -52                      |